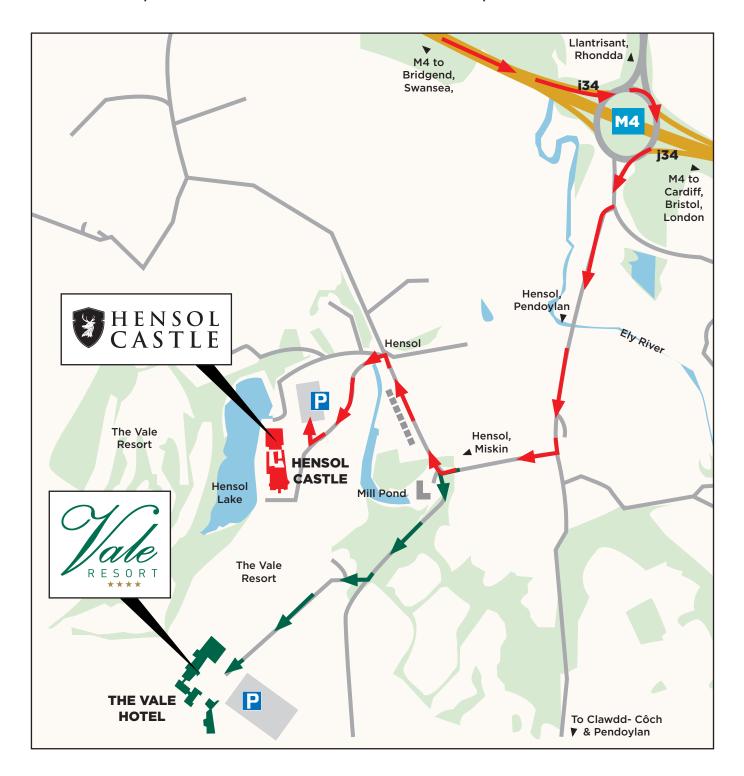

Hensol Castle CF72 8JX

01443 667800 | www.vale-hotel.com

01443 665803 | www.hensol-castle.com

## **SAT NAV**

Please use postcode CF72 8JX then follow the highways directional signs from the M4.

From London Take the M4 west, exit at junction 34 in South Wales.

From the Midlands & the North Take the M5, then the M50/A449 to Newport and then M4 to junction 34.

From the South West of England Take the M5 to either the M49 at Avonmouth or the M5/M4 interchange (near Bristol) and then over the Severn Crossing into Wales and exit at junction 34.

From West Wales Take the M4 east and exit at junction 34.

## FROM JUNCTION 34 OF THE M4

- Take the exit signposted for Pendoylan and Hensol
- Take 1st right following signs for Pendoylan, Hensol and Vale Resort
- Take 1st left, signposted Hensol, Miskin and Vale Resort
- Take 1st left, just before white house on the bend for Vale Resort and go up the hill and the Vale Resort gates are on the right.
- For Hensol Castle carry on around the bend, pass the ambulance centre and houses then take a left turn and go straight on to Hensol Castle.