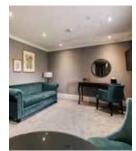

#### **ROOM 203**

SOUTH TOWER - BRIDAL SUITE
Second floor
Superking bed - with sofa bed

Front facing

Second floor Superking bed - with sofa bed Front facing