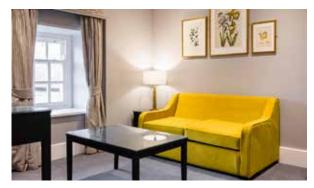

## BEDROOMS

#### BEDROOM FACILITIES

All bedrooms include as standard: tea and coffee facilities, hairdryer, iron, safe and complimentary toiletries.