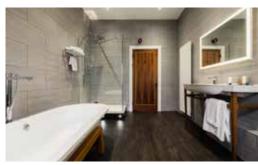

#### BEDROOM FACILITIES

All bedrooms include as standard: tea and coffee facilities, hairdryer, iron, safe and complimentary toiletries.