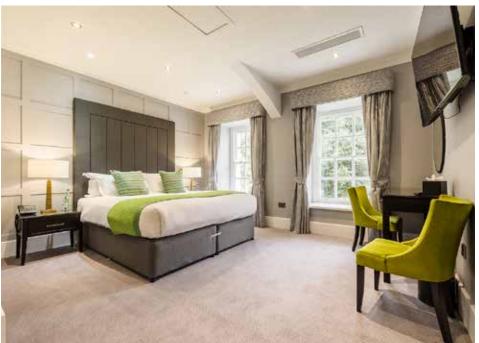

## BEDROOMS

#### BEDROOM FACILITIES

All bedrooms include as standard: tea and coffee facilities, hairdryer, iron, safe and complimentary toiletries.