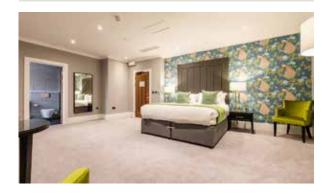

## BEDROOMS

#### BEDROOM FACILITIES

All bedrooms include as standard: tea and coffee facilities, hairdryer, iron, safe and complimentary toiletries.