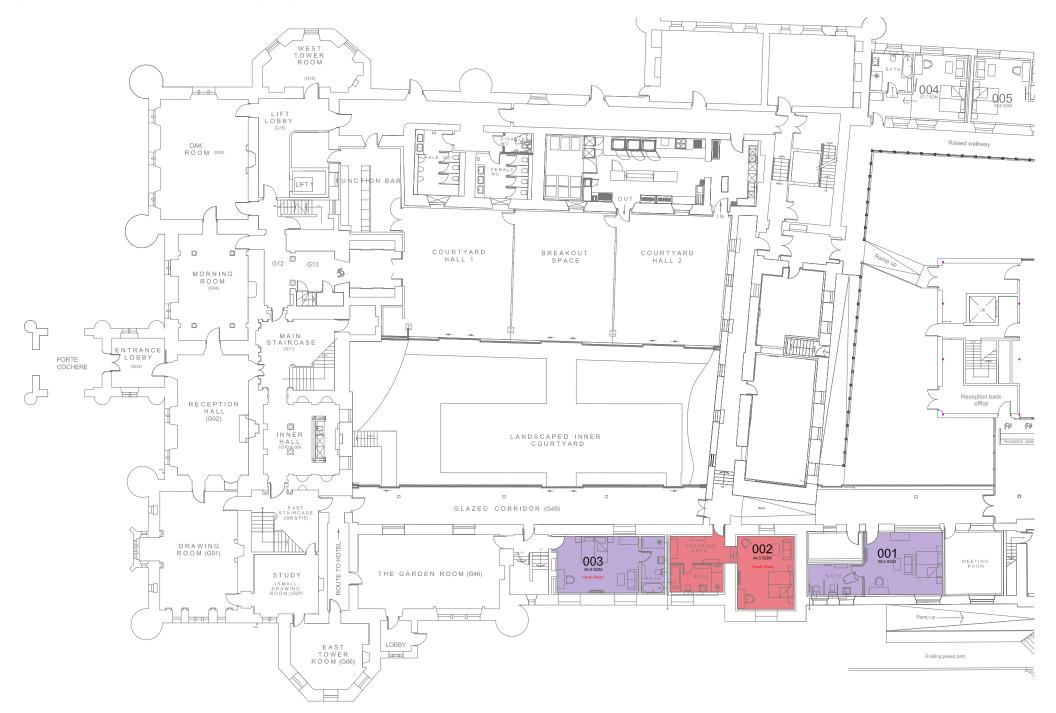

Please speak to your wedding co-ordinator if yourself or your guests have specific requests, who will aim to provide suitable options for consideration.

Accessible room - Ground floor Wetroom only (no bath) Zip and link bed - no sofa bed Castle approach view

#### **ROOM 002**

Ground floor

Zip and link bed - with sofa bed

Castle approach view

Accessible room - Ground floor Wetroom (with bath) Zip and link bed - plus sofa bed Castle approach view

First floor 4 post bed Castle approach view

#### **GROUND FLOOR**