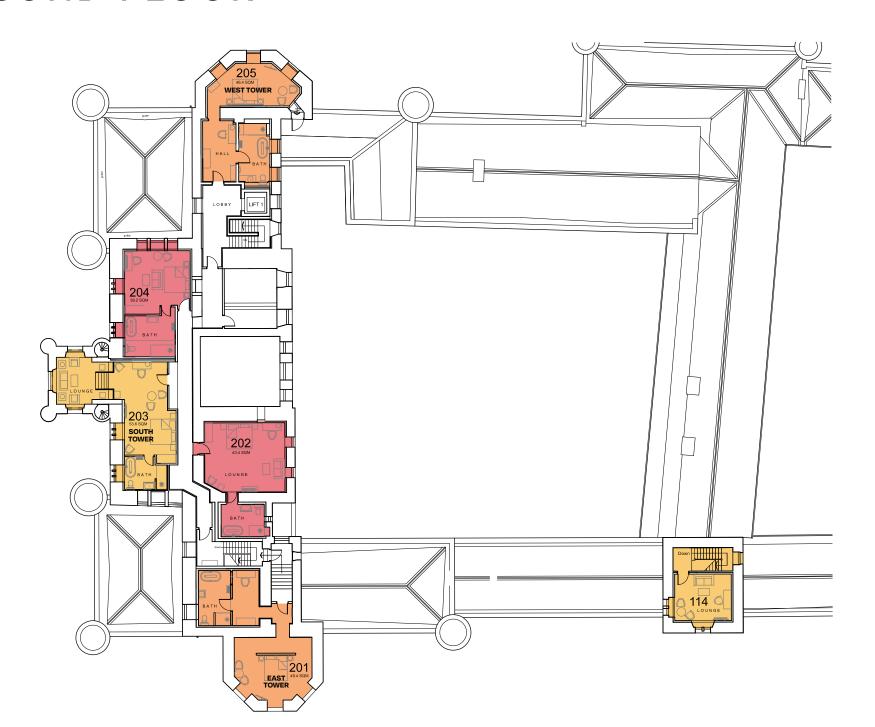

#### **ROOM 201**

Second floor
Staircase to access room
Superking bed - with sofa bed
Castle approach view

Second floor Superking bed - no sofa bed Inner courtyard view

#### **ROOM 203**

SOUTH TOWER - BRIDAL SUITE
Second floor
Superking bed - with sofa bed

Front facing

Second floor Superking bed - with sofa bed Front facing

#### **ROOM 205**

WEST TOWER - BRIDAL SUITE

Second floor Superking bed - no sofa bed Lake view

## SECOND FLOOR