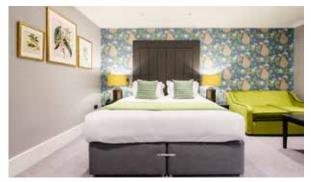

## BEDROOMS

#### BEDROOM FACILITIES

All bedrooms include as standard: tea and coffee facilities, hairdryer, iron, safe and complimentary toiletries.