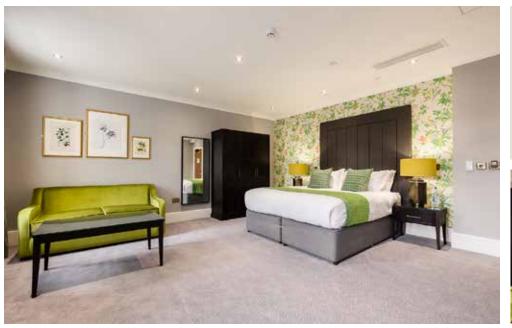

## BEDROOMS

#### BEDROOM FACILITIES

All bedrooms include as standard: tea and coffee facilities, hairdryer, iron, safe and complimentary toiletries.