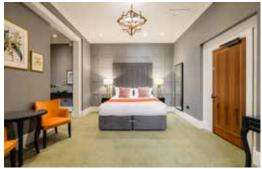

## BEDROOMS

#### BEDROOM FACILITIES

All bedrooms include as standard: tea and coffee facilities, hairdryer, iron, safe and complimentary toiletries.