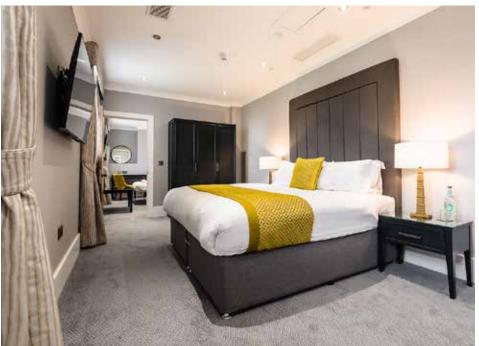

## BEDROOMS

#### BEDROOM FACILITIES

All bedrooms include as standard: tea and coffee facilities, hairdryer, iron, safe and complimentary toiletries.