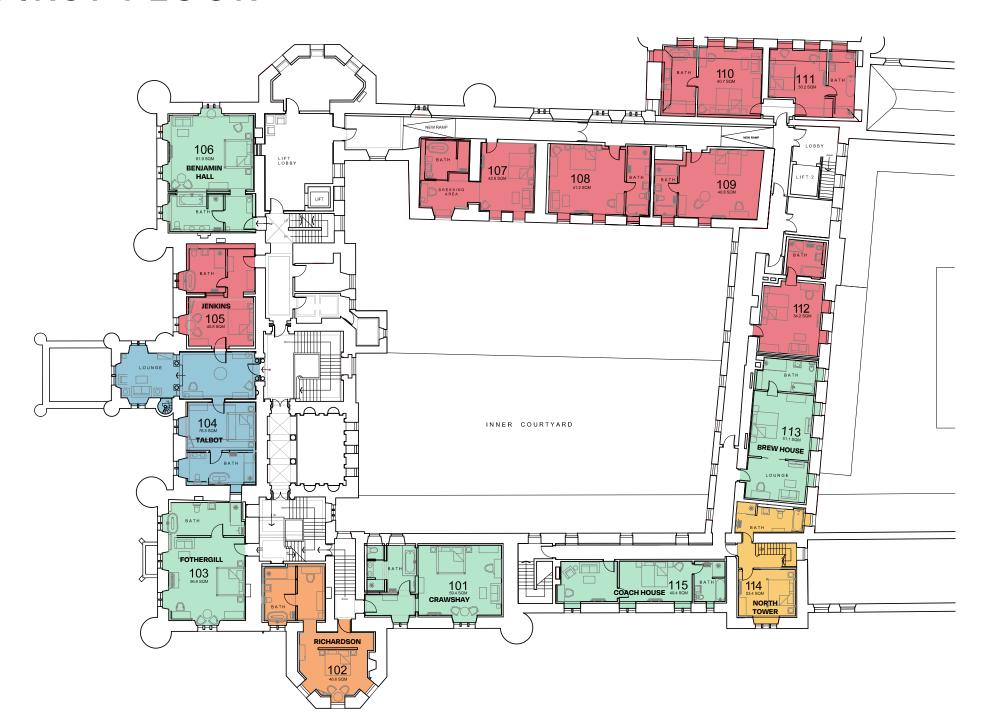

#### **ROOM 102**

First floor Superking bed - no sofa bed Castle approach view

First floor
4 post bed - with sofa bed
Front facing

#### **ROOM 104**

First floor
4 post bed - with sofa bed
Front facing

First floor
Super king bed - no sofa bed
Front facing

#### **ROOM 106**

First floor
4 post bed - with sofa bed
Front facing with lake view

First floor
Zip and link bed - with sofa bed
Inner courtyard view

#### **ROOM 108**

First floor
Zip and link bed - with sofa bed
(Additional bed possible)
Inner courtyard view

First floor
Zip and link bed - no sofa bed
Inner courtyard view

#### **ROOM 110**

First floor
Zip and link bed - with sofa bed
Lake view

First floor
Superking bed - no sofa bed
Lake view

#### **ROOM 112**

First floor Superking bed - with sofa bed Atrium courtyard view

First floor
Zip and link bed - with sofa bed
Atrium courtyard view

#### **ROOM 114**

First floor
Staircase to upstairs lounge
4 post bed - no sofa bed
Castle approach view

First floor
Zip and link bed - with sofa bed
Castle approach view

### FIRST FLOOR