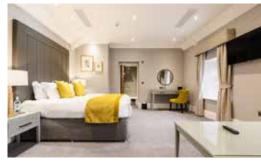

## BEDROOMS

#### BEDROOM FACILITIES

All bedrooms include as standard: tea and coffee facilities, hairdryer, iron, safe and complimentary toiletries.