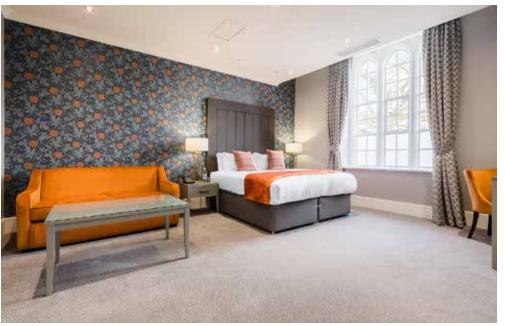

## BEDROOMS

#### BEDROOM FACILITIES

All bedrooms include as standard: tea and coffee facilities, hairdryer, iron, safe and complimentary toiletries.