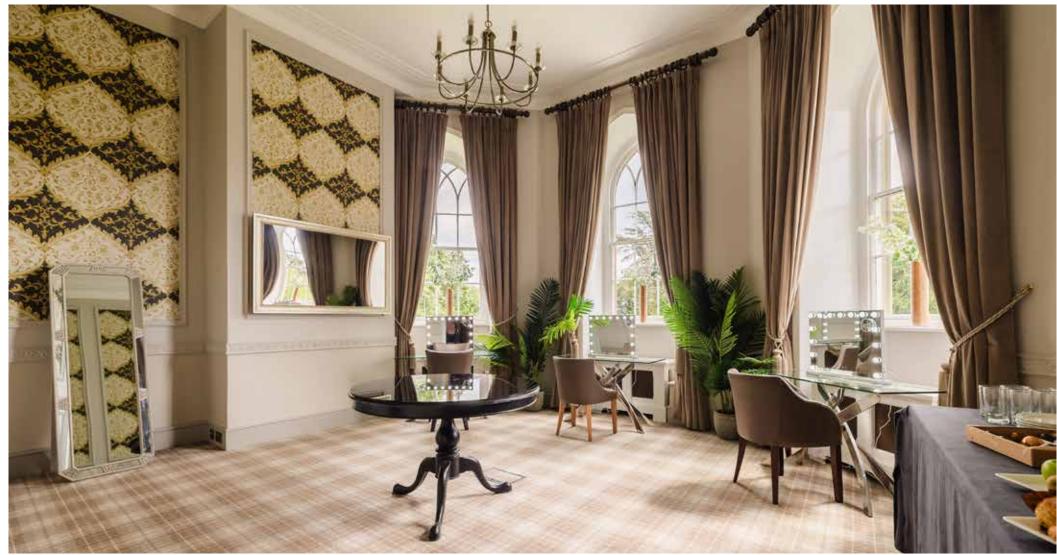

view



First floor
Zip and link bed - with sofa bed
Atrium courtyard view

















#### **ROOM 114**

First floor
Staircase to upstairs lounge
4 post bed - no sofa bed
Castle approach view



First floor
Zip and link bed - with sofa bed
Castle approach view



















#### **ROOM 201**

Second floor
Staircase to access room
Superking bed - with sofa bed
Castle approach view



Second floor Superking bed - no sofa bed Inner courtyard view

















#### **ROOM 203**

SOUTH TOWER - BRIDAL SUITE
Second floor
Superking bed - with sofa bed

Front facing



Second floor Superking bed - with sofa bed Front facing

















#### **ROOM 205**

WEST TOWER - BRIDAL SUITE

Second floor Superking bed - no sofa bed Lake view



# THE GETTING READY ROOM

Ground Floor







## HENSOL CASTLE ATRIUM

BREAKFAST SERVED 8.30 - 10.15

Please book your slot at Reception during check-in











#### **GROUND FLOOR**



### FIRST FLOOR



## SECOND FLOOR