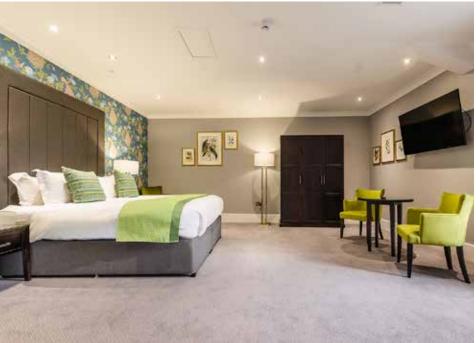

## BEDROOMS

#### BEDROOM FACILITIES

All bedrooms include as standard: tea and coffee facilities, hairdryer, iron, safe and complimentary toiletries.