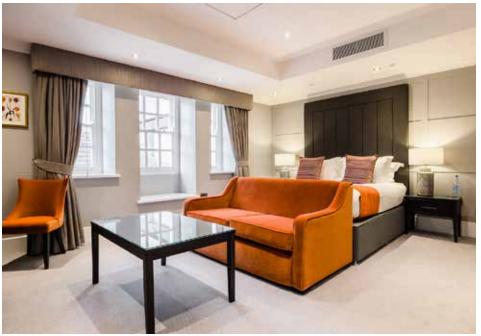

## BEDROOMS

#### BEDROOM FACILITIES

All bedrooms include as standard: tea and coffee facilities, hairdryer, iron, safe and complimentary toiletries.