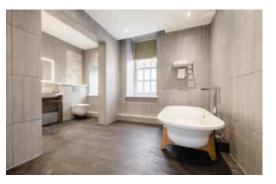

## BEDROOMS

#### BEDROOM FACILITIES

All bedrooms include as standard: tea and coffee facilities, hairdryer, iron, safe and complimentary toiletries.