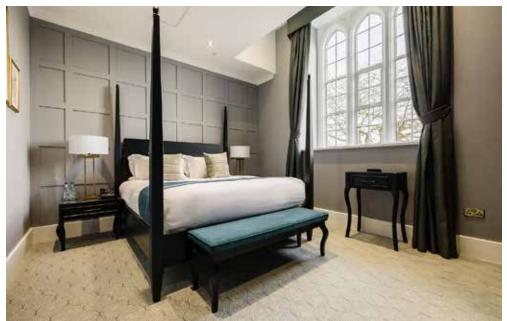

## BEDROOMS

#### BEDROOM FACILITIES

All bedrooms include as standard: tea and coffee facilities, hairdryer, iron, safe and complimentary toiletries.