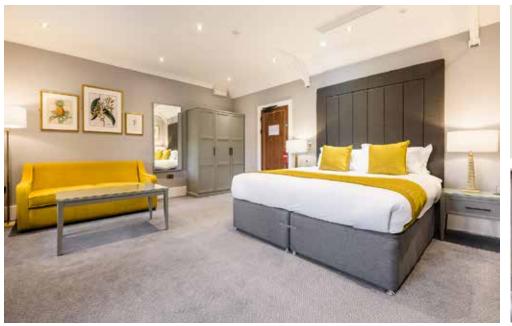

## BEDROOMS

#### BEDROOM FACILITIES

All bedrooms include as standard: tea and coffee facilities, hairdryer, iron, safe and complimentary toiletries.