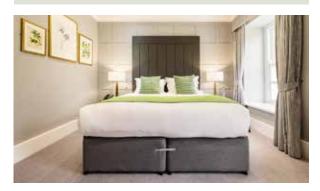

## BEDROOMS

#### BEDROOM FACILITIES

All bedrooms include as standard: tea and coffee facilities, hairdryer, iron, safe and complimentary toiletries.