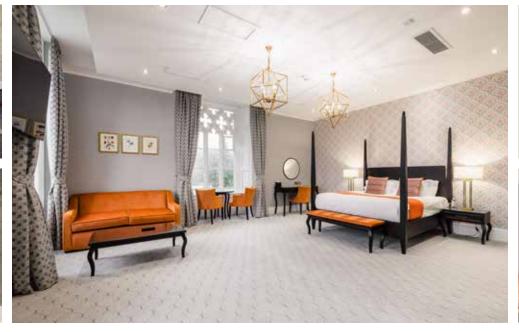

## BEDROOMS

#### BEDROOM FACILITIES

All bedrooms include as standard: tea and coffee facilities, hairdryer, iron, safe and complimentary toiletries.