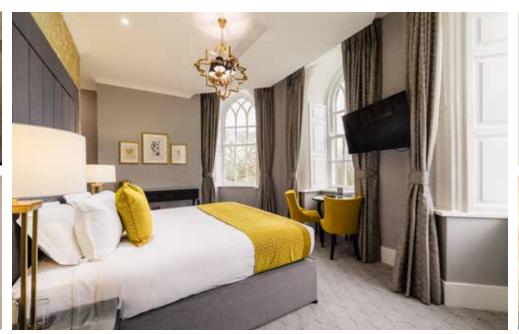

## BEDROOMS

#### BEDROOM FACILITIES

All bedrooms include as standard: tea and coffee facilities, hairdryer, iron, safe and complimentary toiletries.